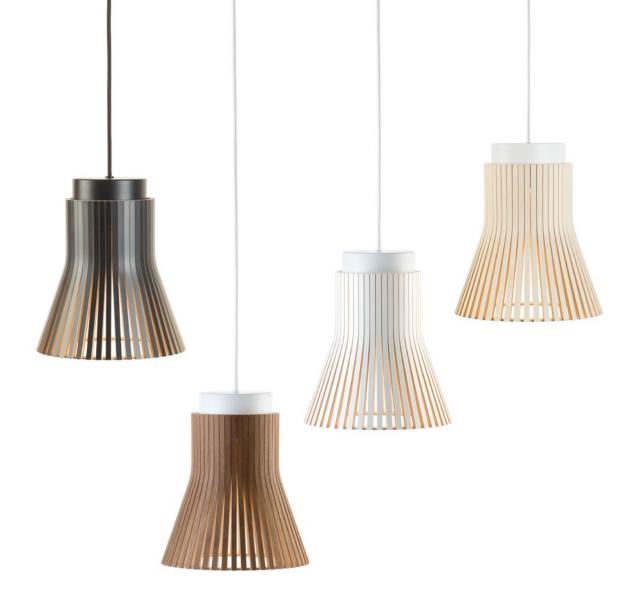

## Petite 4600

| Finishes     | Shade <ul> <li>Natural birch</li> <li>White laminated</li> <li>Black laminated</li> <li>Walnut veneer</li> </ul> | Cable + ceiling cup<br>White<br>White<br>Black<br>White |
|--------------|------------------------------------------------------------------------------------------------------------------|---------------------------------------------------------|
| Material     | Form pressed birch slats                                                                                         |                                                         |
| Sizes        | Height 26 cm<br>Diameter Ø 20 cm<br>Weight 0,8 kg<br>Package 22 × 22 × 22 cm, 1,1 kg                             |                                                         |
| Light source | GX53 base, LED max 20 W.<br>Comes with a LED bulb (7 W, 2700 K, 505 lumen, non-dimmable).                        |                                                         |
| Cable        | 175 cm, textile cable, ceiling plug + ceiling cup.                                                               |                                                         |
| IP Rating    | IP20                                                                                                             |                                                         |
| Maintenance  | Wipe dust regularly. To remove fresh stains wipe with a slightly moist cloth.                                    |                                                         |